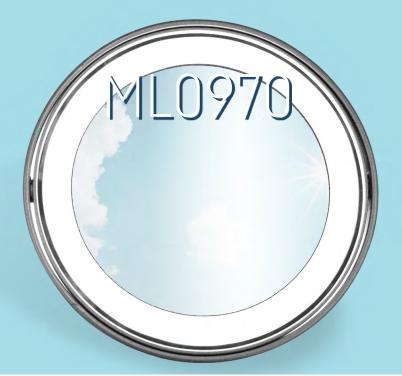

# ML0970

Lavatory Mirror with integrated lighting, designed for various types of aircraft.

The Illuminated Magnifying Mirror ML0970 is the perfect upgrade for aircraft lavatories. A convenient accessory, which allows passengers to apply make-up and shave among other uses. The mirror can be adjusted horizontally and activated per PMW-dimming using any light controller. We have already developed many custom-made solutions for our customers and would be happy to develop a customised solution (e.g. size, shape, and magnification level) for you!

#### Other

- + housing-frame colour: warm silver
- + magnification factor 3
- + MTBF > 120,000 OH
- + custom-made designs (e.g. size, shape, and magnification level) available

## Technical data

| Mechanical dimensions |                             |
|-----------------------|-----------------------------|
| depth                 | 30 mm (excl. mounting)      |
| diameter              | 171 mm Ø (cut out 168 mm Ø) |
| weight                | 300 g                       |